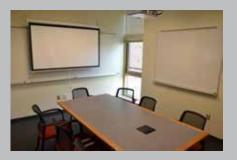

## BRARY MEETING ROOM

The Library Meeting Room is located within the institute's library and is ideal for meetings up to eight people and features a video projector and screen, as well as laptop input source.

Location: first floor LRRC

**Room Dimensions:** 10.5' x 16' (170 square feet) **Room arrangement:** single conference table

Capacity: 8

## Electronic capabilities

- Ten gigabit fiber optic high speed internet connection
- Laptop inputs for visitor's computer
- Single 16:9 aspect ratio high definition video projector and screen
- Wireless internet access