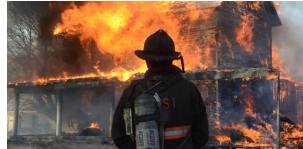

#### **FIRE ACADEMY**

IFSI serves as the State Fire Academy. The 7-week Basic Firefighter / NFPA Firefighter I Academy gives new firefighters the practical and cognitive training needed to operate safely and effectively on the fireground. The IFSI Fire Academy focuses on an intense hands-on approach to firefighting, which promotes both skill competency and an understanding of the fireground.