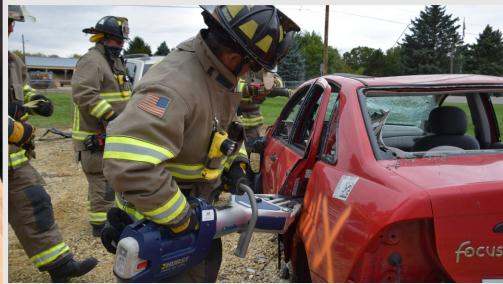

#### **SPECIAL OPERATIONS TRAINING PROGRAM**

The IFSI Special Operations Training Program (SOTP) delivers technical rescue and hazardous material training to first responders. Courses offer an elite and immersive training experience that challenge even the most experienced students. IFSI SOTP is recognized as a global leader in technical rescue and hazardous material training.