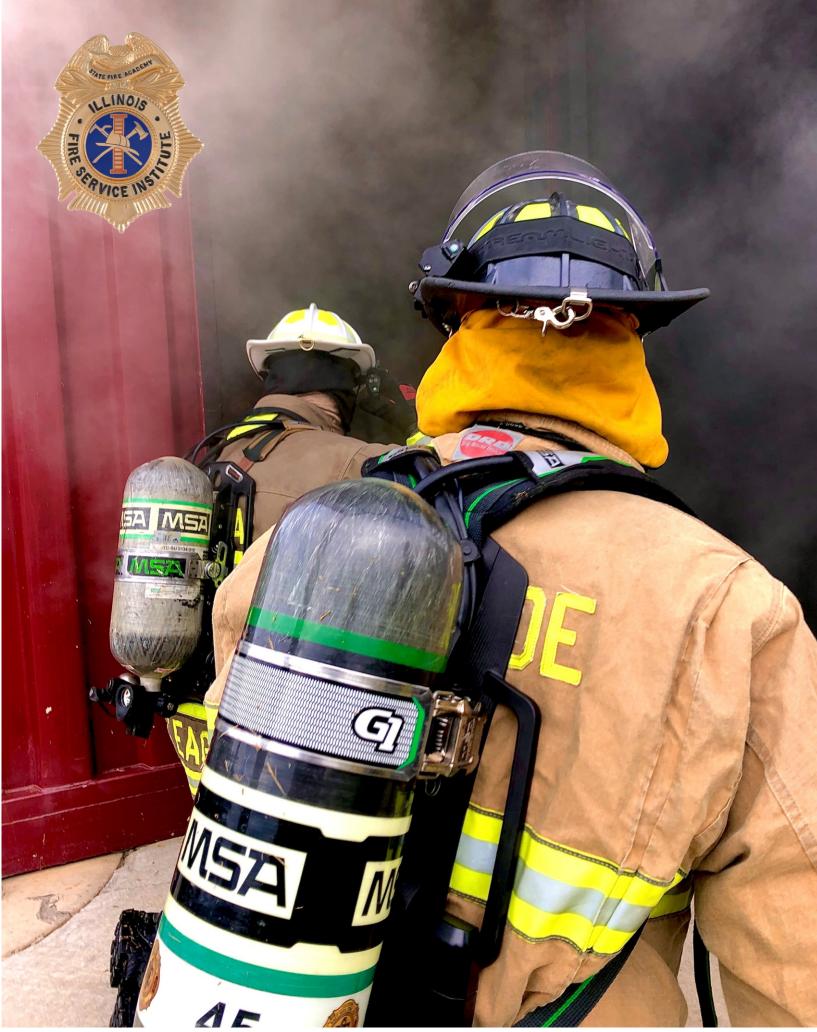

#### **FIRE ACADEMY**

IFSI serves as the State Fire Academy. The 7-week Basic Firefighter / NFPA Firefighter I Academy gives new firefighters the practical and cognitive training needed to operate safely and effectively on the fireground. The IFSI Fire Academy focuses on an intense hands-on approach to firefighting, which promotes both skill competency and an understanding of the fireground.

## BASIC OPERATIONS FIREFIGHTER / NFPA FIREFIGHTER I BLENDED

The Basic Operations Firefighter / NFPA Firefighter I Blended course is an 18-week program delivered through a unique and flexible schedule format featuring 9 practical weekend sessions and online learning. Students complete the coursework through an instructor supported online classroom. Practical weekend sessions are offered simultaneously across the state, eliminating a need for students to travel long distances to complete the training.