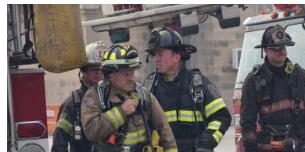

#### **FIRE ACADEMY**

IFSI serves as the State Fire Academy. The 7-week Basic Firefighter / NFPA Firefighter I Academy gives new firefighters the practical and cognitive training needed to operate safely and effectively on the fireground. The IFSI Fire Academy focuses on an intense hands-on approach to firefighting, which promotes both skill competency and an understanding of the fireground.

## BASIC OPERATIONS FIREFIGHTER / NFPA FIREFIGHTER I BLENDED

The Basic Operations Firefighter / NFPA Firefighter I Blended course is an 18-week program delivered through a unique and flexible schedule format featuring 9 practical weekend sessions and online learning. Students complete the coursework through an instructor supported online classroom. Practical weekend sessions are offered simultaneously across the state, eliminating a need for students to travel long distances to complete the training.