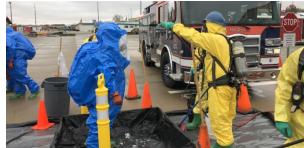

#### **SPECIAL OPERATIONS TRAINING PROGRAM**

The IFSI Special Operations Training Program (SOTP) delivers technical rescue and hazardous material training to first responders. Courses offer an elite and immersive training experience that challenge even the most experienced students. IFSI SOTP is recognized as a global leader in technical rescue and hazardous material training.