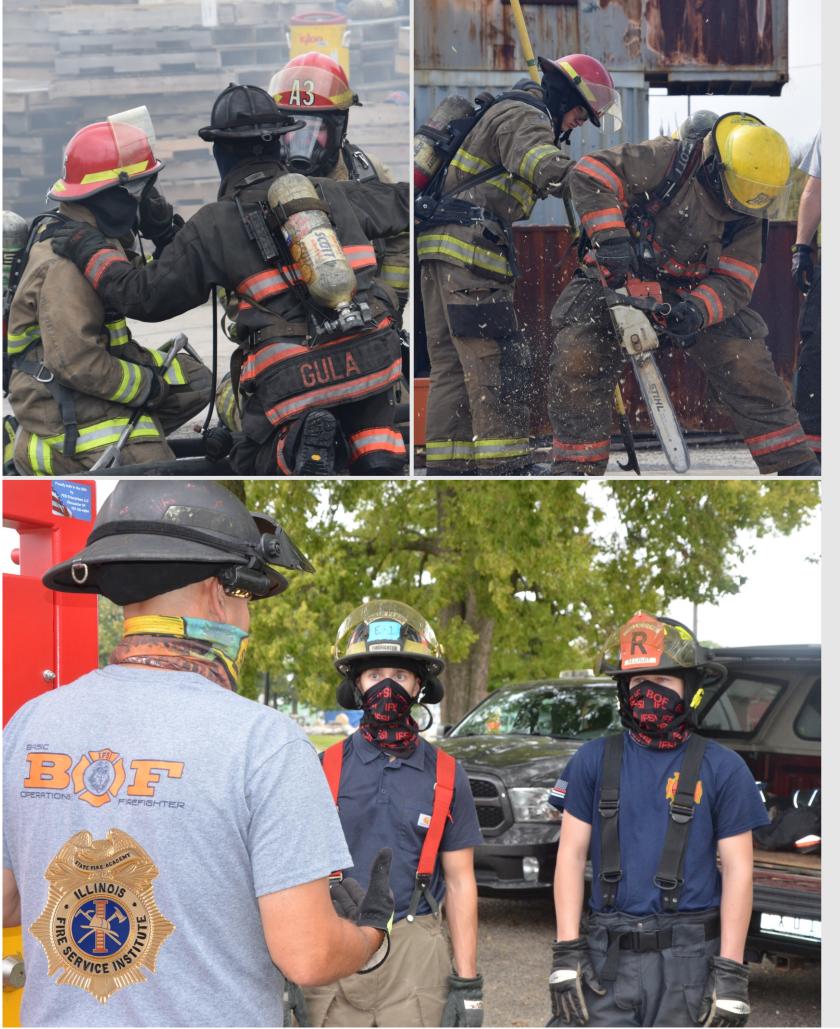

### **FIREFIGHTING PROGRAM**

The IFSI Firefighting Program offers realistic, hands-on training opportunities for first responders that are designed to meet the needs of all skill levels. Firefighting Program courses provide students with an immersive learning experience.

#### **FIRE ACADEMY**

IFSI serves as the State Fire Academy. The 7-week Basic Firefighter / NFPA Firefighter I Academy gives new firefighters the practical and cognitive training needed to operate safely and effectively on the fireground. The IFSI Fire Academy focuses on an intense hands-on approach to firefighting, which promotes both skill competency and an understanding of the fireground.

## BASIC OPERATIONS FIREFIGHTER / NFPA FIREFIGHTER I BLENDED

The Basic Operations Firefighter / NFPA Firefighter I Blended course is an 18-week program delivered through a unique and flexible schedule format featuring 9 practical weekend sessions and online learning. Students complete the coursework through an instructor supported online classroom. Practical weekend sessions are offered simultaneously across the state, eliminating a need for students to travel long distances to complete the training.