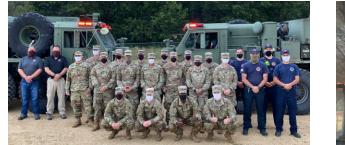

## **MOVING FORWARD**

Without question, the year 2020 was filled with unexpected challenges. Since the first suspension/postponement of training activities due to COVID-19 on 13 March and the subsequent resumption of training on 18 May utilizing risk mitigation procedures, IFSI served 12,000+ students through the delivery of nearly 450 classes. Through those deliveries, over 7,050 first responders achieved certification. IFSI implemented stringent risk mitigation policies and maintained a firm commitment to the fulfillment of our Mission. Despite the uncertain times, our team remained strong and served approximately 1,000 fire departments across the state and country.