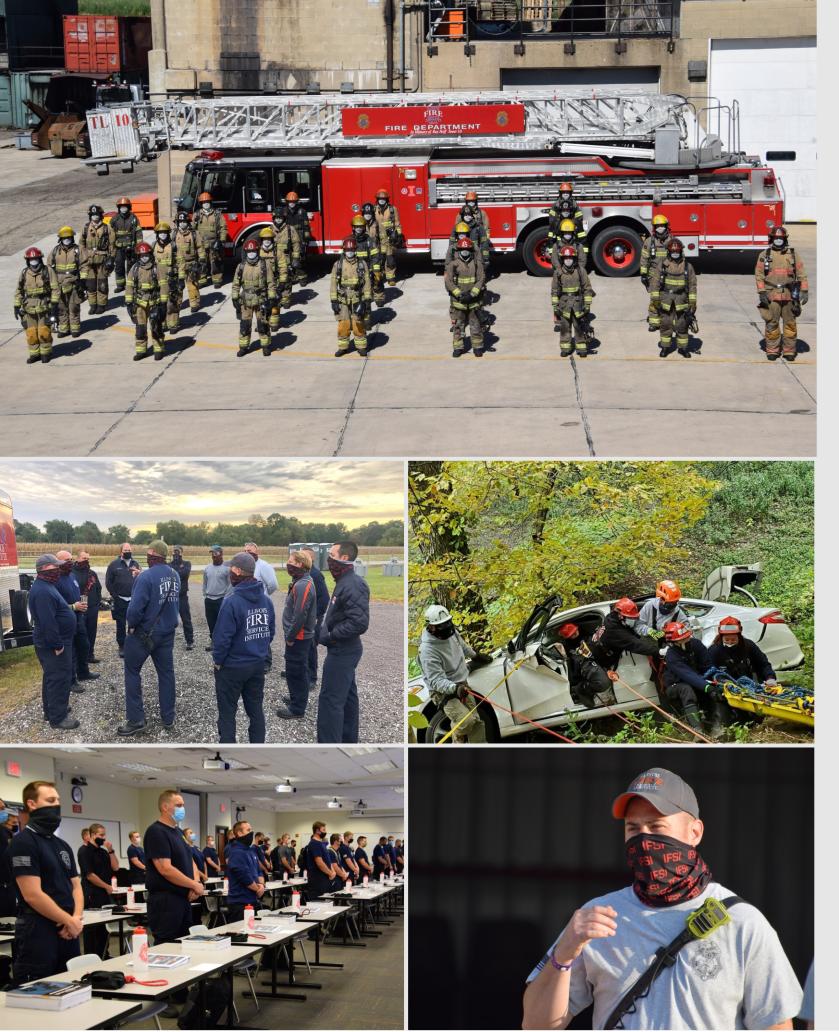

# **#WEAREIFSI**

IFSI is a family of over 650 field instructors and support staff professionals. Each passionate about supporting our mission and serving the men and women of the fire service. We take great pride in what we do. WE ARE IFSI.

#### **IFSI RESEARCH**

The Illinois Fire Service Institute is a leader in life safety research. The Institute focuses on action-oriented studies that have a direct impact on first responders' work, health, and safety. IFSI Research carries out projects on the Champaign training grounds, on the University of Illinois at Urbana-Champaign campus, and at partner facilities across the country.

#### **SPECIAL OPERATIONS TRAINING PROGRAM**

The IFSI Special Operations Training Program (SOTP) delivers technical rescue and hazardous material training to first responders. Courses offer an elite and immersive training experience that challenge even the most experienced students. IFSI SOTP is recognized as a global leader in technical rescue and hazardous material training.

### **FIREFIGHTING PROGRAM**

The IFSI Firefighting Program offers realistic, hands-on training opportunities for first responders that are designed to meet the needs of all skill levels. Firefighting Program courses provide students with an immersive learning experience.