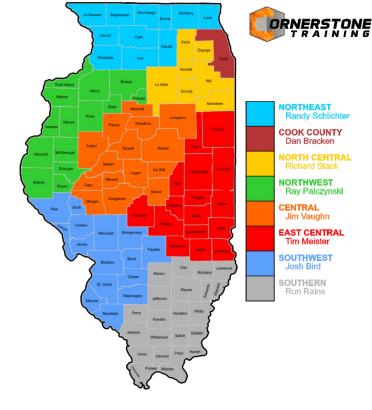

#### **REGIONAL REPRESENTATIVES**

The Cornerstone Program delivers fundamental training to local fire departments, MABAS Divisions and Mutual Aid Associations throughout the state.

Training is coordinated through eight IFSI Regional Representatives. Courses are funded through the Office of the Illinois State Fire Marshal and available at no cost to students or fire departments.

NORTHEAST ILLINOIS

Randy Schlichter 217.300.1813 schlicht@illinois.edu

**COOK COUNTY** Dan Bracken 217.244.6882 dbracken@illinois.edu

NORTH CENTRAL ILLINOIS Richard Stack 217.300.1814 rstack@illinois.edu

NORTHWEST ILLINOIS Raymond Palczynski, Jr. 217.300.1805 rpalczyn@illinois.edu

#### **CENTRAL ILLINOIS** Jim Vaughn 217.300.1809 jrvaugh1@illinois.edu

EAST CENTRAL ILLINOIS

Tim Meister 217.300.7344 tameiste@illinois.edu

SOUTHWEST ILLINOIS

Josh Bird 217.300.9651 jtbird17@illinois.edu

SOUTHERN ILLINOIS Ron Rains 217.300.4567 rdrjr05@illinois.edu