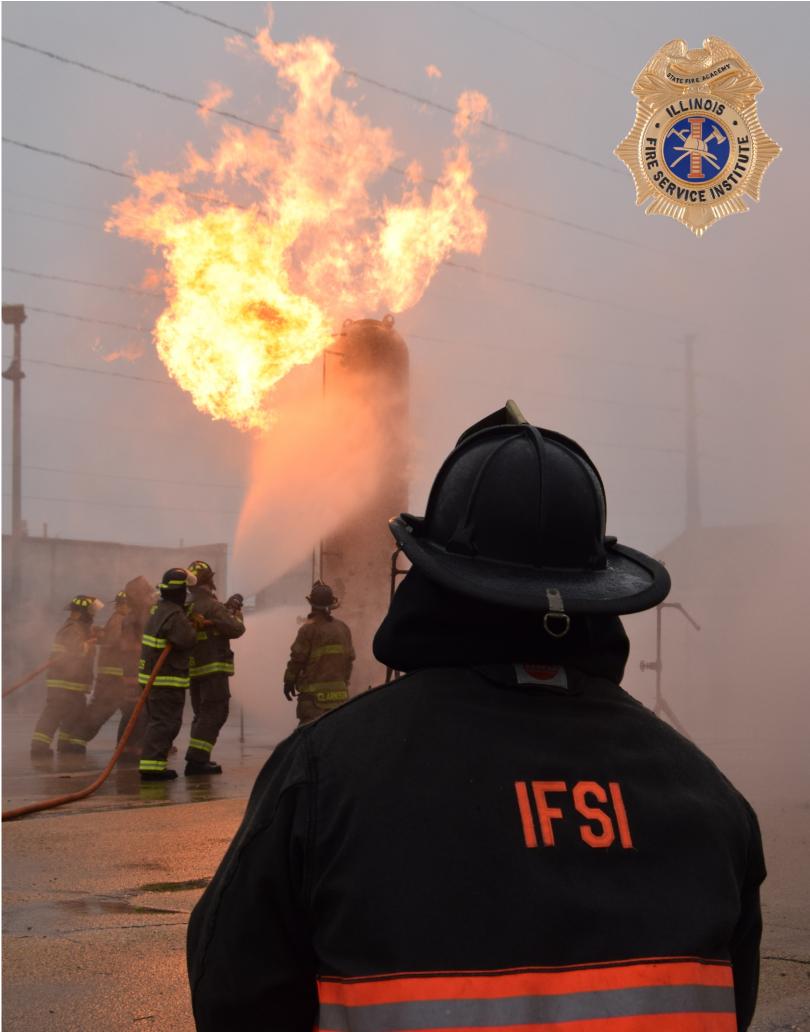

#### **SPECIAL OPERATIONS TRAINING PROGRAM**

The IFSI Special Operations Training Program (SOTP) delivers technical rescue and hazardous material training to first responders. Courses offer an elite and immersive training experience that challenge even the most experienced students. IFSI SOTP is recognized as a global leader in technical rescue and hazardous material training.