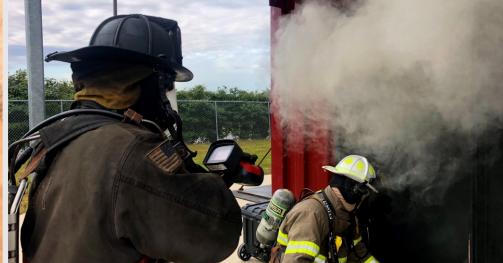

### **FIREFIGHTING PROGRAM**

The IFSI Firefighting Program offers realistic, hands-on training opportunities for first responders that are designed to meet the needs of all skill levels. Firefighting Program courses provide students with an immersive learning experience.