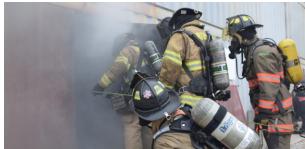

#### **FIRE ACADEMY**

IFSI serves as the State Fire Academy. The 7-week Basic Firefighter / NFPA Firefighter I Academy gives new firefighters the practical and cognitive training needed to operate safely and effectively on the fireground. The IFSI Fire Academy focuses on an intense hands-on approach to firefighting, which promotes both skill competency and an understanding of the fireground.

## BASIC OPERATIONS FIREFIGHTER / NFPA FIREFIGHTER I BLENDED

The Basic Operations Firefighter / NFPA Firefighter I Blended course is an 18-week program delivered through a unique and flexible schedule format featuring 9 practical weekend sessions and online learning. Students complete the coursework through an instructor supported online classroom. Practical weekend sessions are offered simultaneously across the state, eliminating a need for students to travel long distances to complete the training.