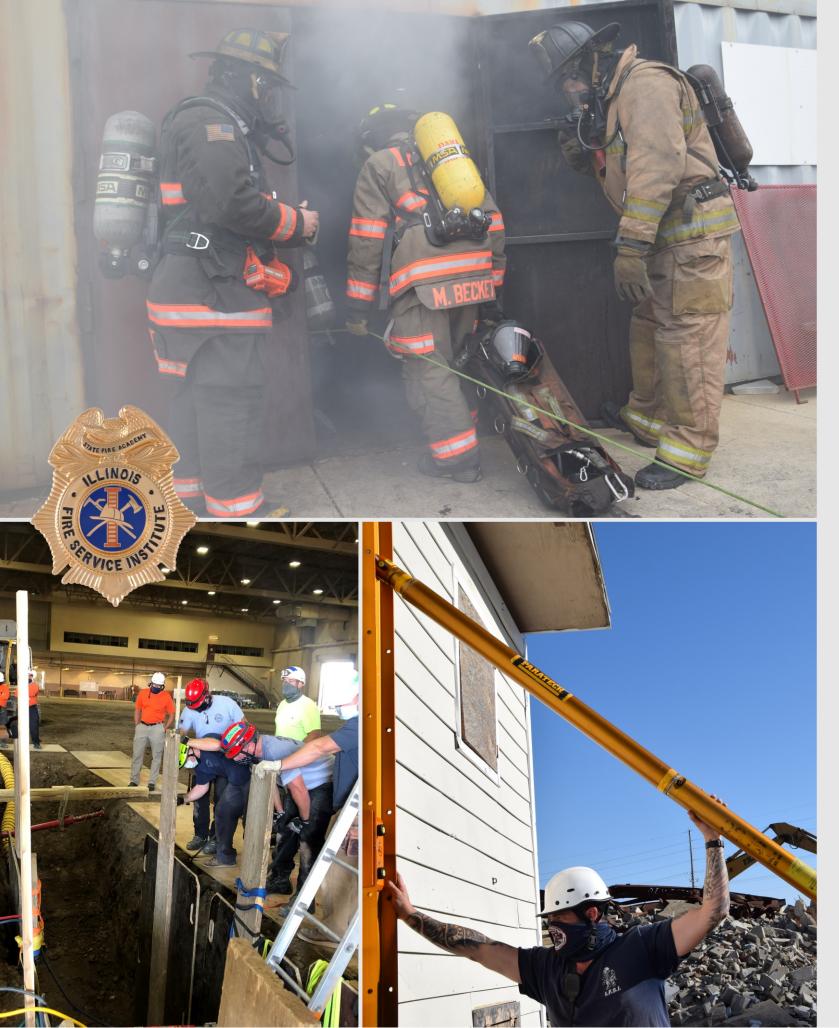

#### **SPECIAL OPERATIONS TRAINING PROGRAM**

The IFSI Special Operations Training Program (SOTP) delivers technical rescue and hazardous material training to first responders. Courses offer an elite and immersive training experience that challenge even the most experienced students. IFSI SOTP is recognized as a global leader in technical rescue and hazardous material training.

#### **IFSI RESEARCH**

The Illinois Fire Service Institute is a leader in life safety research. The Institute focuses on action-oriented studies that have a direct impact on first responders' work, health, and safety. IFSI Research carries out projects on the Champaign training grounds, on the University of Illinois at Urbana-Champaign campus, and at partner facilities across the country.