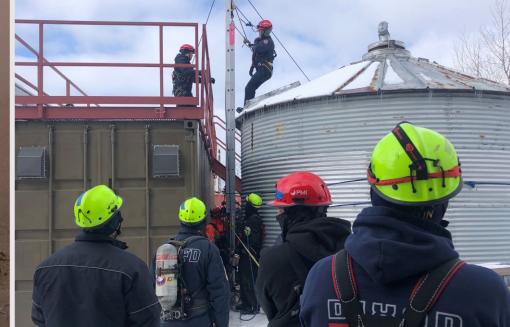

#### **SPECIAL OPERATIONS TRAINING PROGRAM**

The IFSI Special Operations Training Program (SOTP) delivers technical rescue and hazardous material training to first responders. Courses offer an elite and immersive training experience that challenge even the most experienced students. IFSI SOTP is recognized as a global leader in technical rescue and hazardous material training.