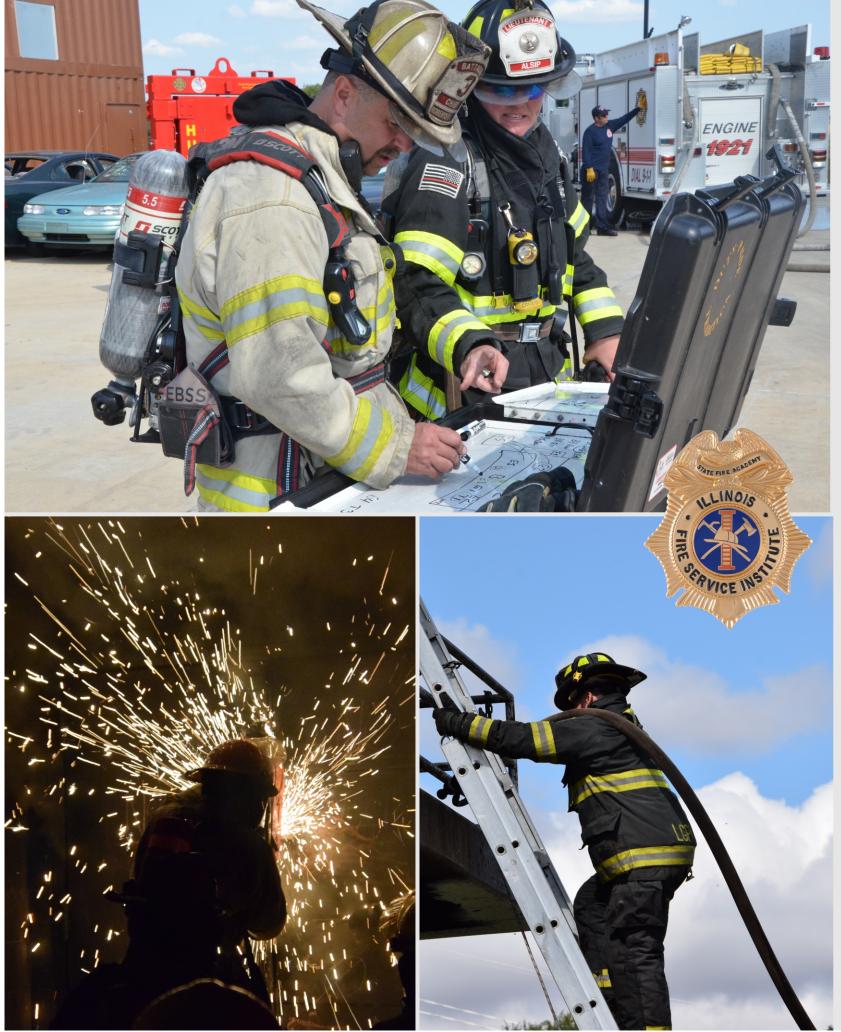

### **FIREFIGHTING PROGRAM**

The IFSI Firefighting Program offers realistic, hands-on training opportunities for first responders that are designed to meet the needs of all skill levels. Firefighting Program courses provide students with an immersive learning experience.

#### **SPECIAL OPERATIONS TRAINING PROGRAM**

The IFSI Special Operations Training Program (SOTP) delivers technical rescue and hazardous material training to first responders. Courses offer an elite and immersive training experience that challenge even the most experienced students. IFSI SOTP is recognized as a global leader in technical rescue and hazardous material training.