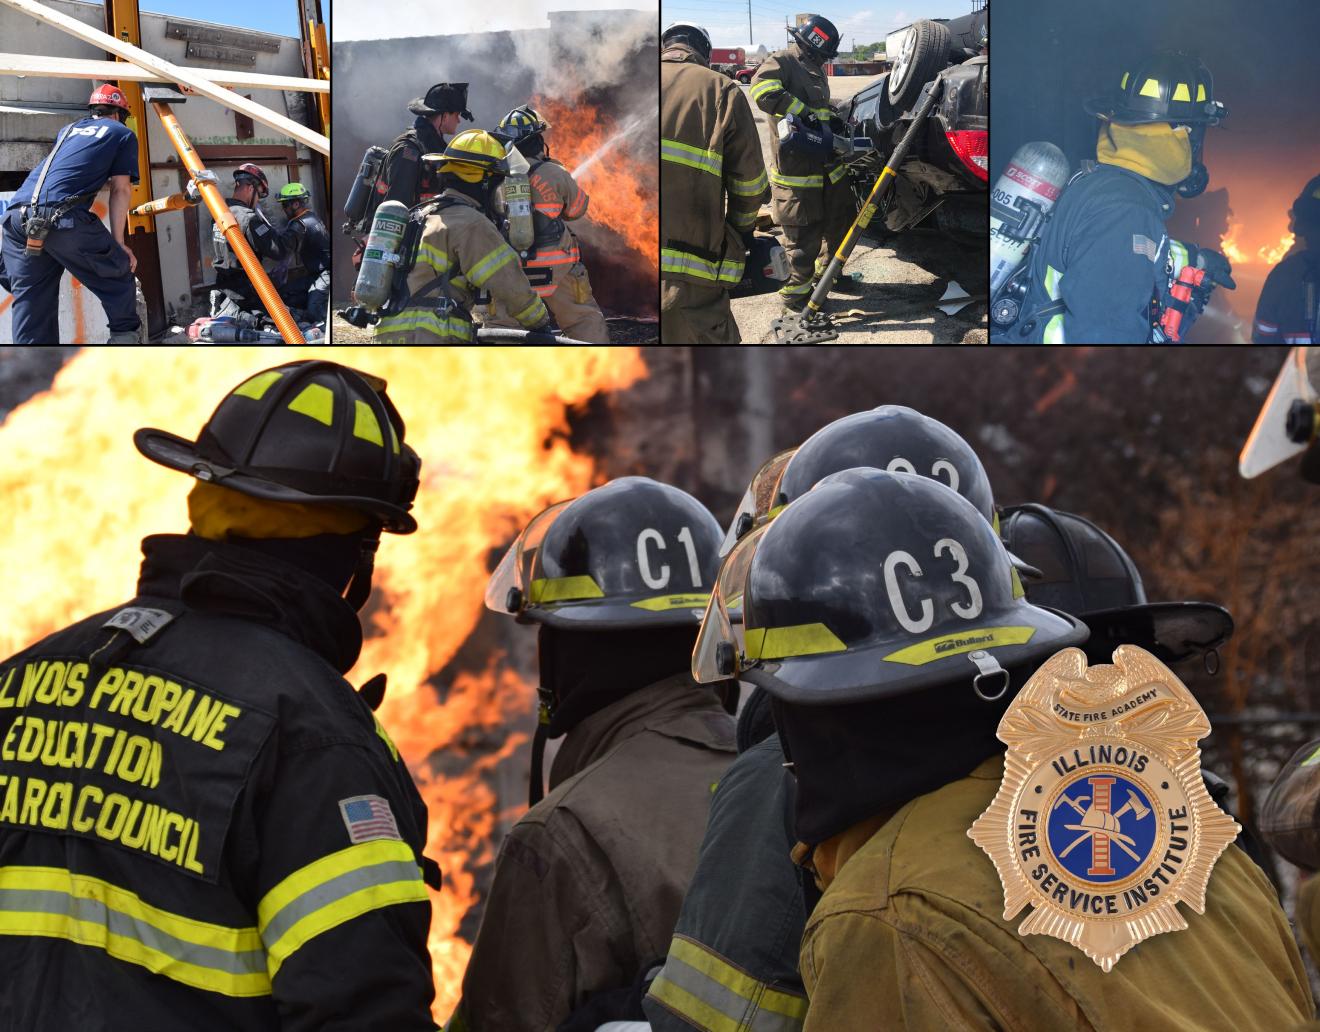

### FIREFIGHTING PROGRAM

The IFSI Firefighting Program offers realistic, hands-on training opportunities for first responders that are designed to meet the needs of all skill levels. Firefighting Program courses provide students with an immersive learning experience.

### SPECIAL OPERATIONS TRAINING PROGRAM

The IFSI Special Operations Training Program (SOTP) delivers technical rescue and hazardous material training to first responders. Courses offer an elite and immersive training experience that challenge even the most experienced students. IFSI SOTP is recognized as a global leader in technical rescue and hazardous material training.

### **FIRE ACADEMY**

IFSI serves as the State Fire Academy. The seven-week Basic Firefighter / NFPA Firefighter I Academy gives new firefighters the practical and cognitive training needed to operate safely and effectively on the fireground. The IFSI Fire Academy focuses on an intense hands-on approach to firefighting, which promotes both skill competency and an understanding of the fireground.