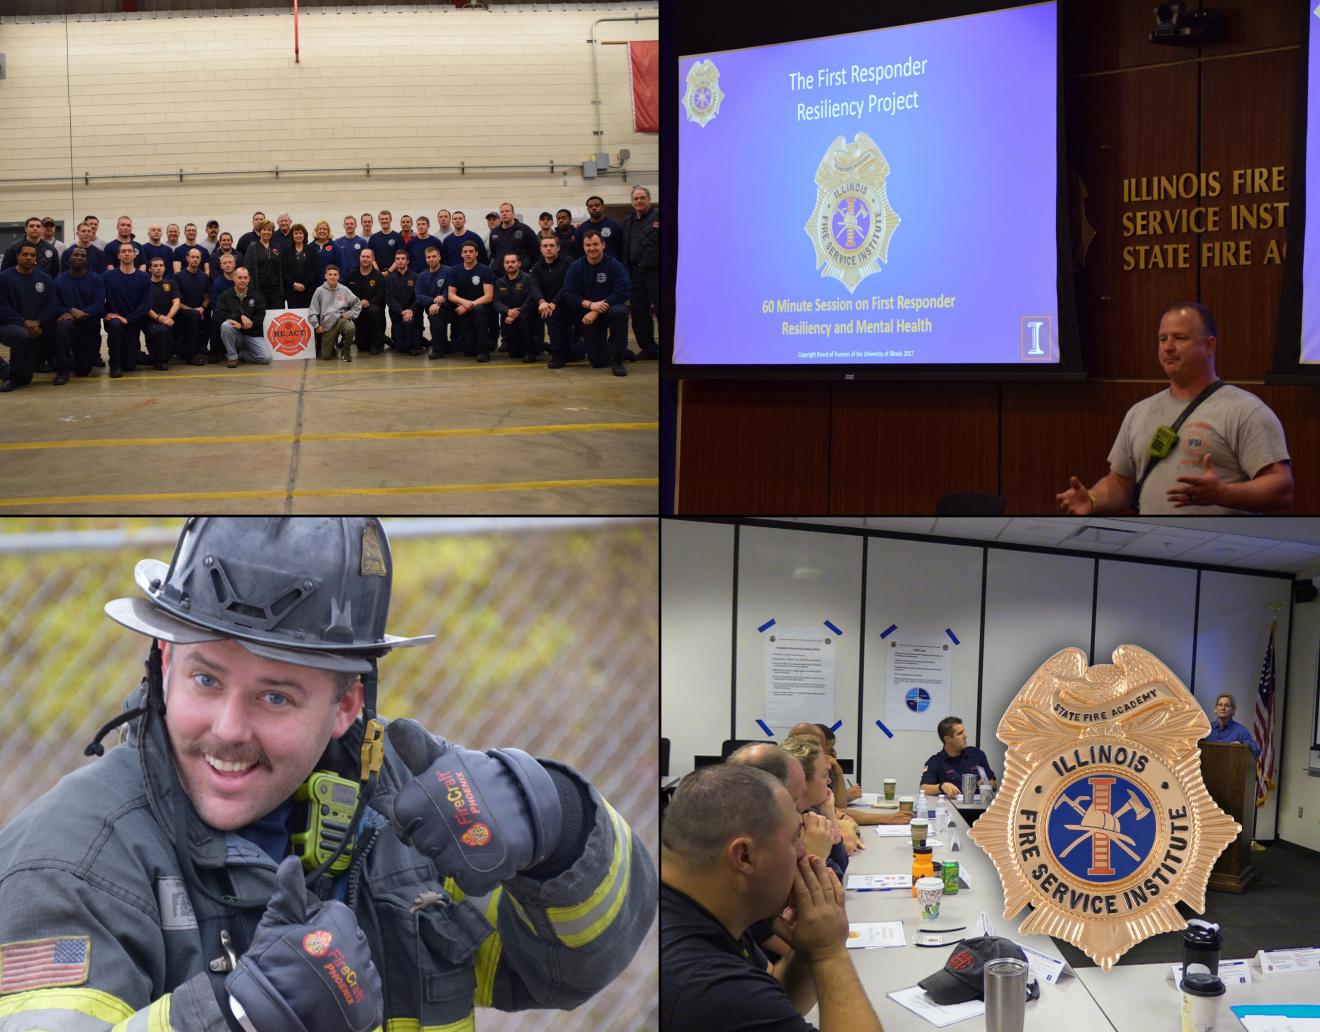

### SPECIALIZED TRAINING AND EDUCATION

IFSI delivers customized training and education throughout the country and world. Our elite instructional staff serve as subject matter experts for the development and execution of top-quality contract programming. We collaborate with program participants throughout the development process in order to meet and exceed all training objectives.

## **IFSI RESEARCH**

The Illinois Fire Service Institute is a leader in life safety research. The Institute focuses on action-oriented studies that have a direct impact on first responders' work, health, and safety. IFSI Research carries out projects on the Champaign training grounds, on the University of Illinois at Urbana-Champaign campus, and at partner facilities across the country.