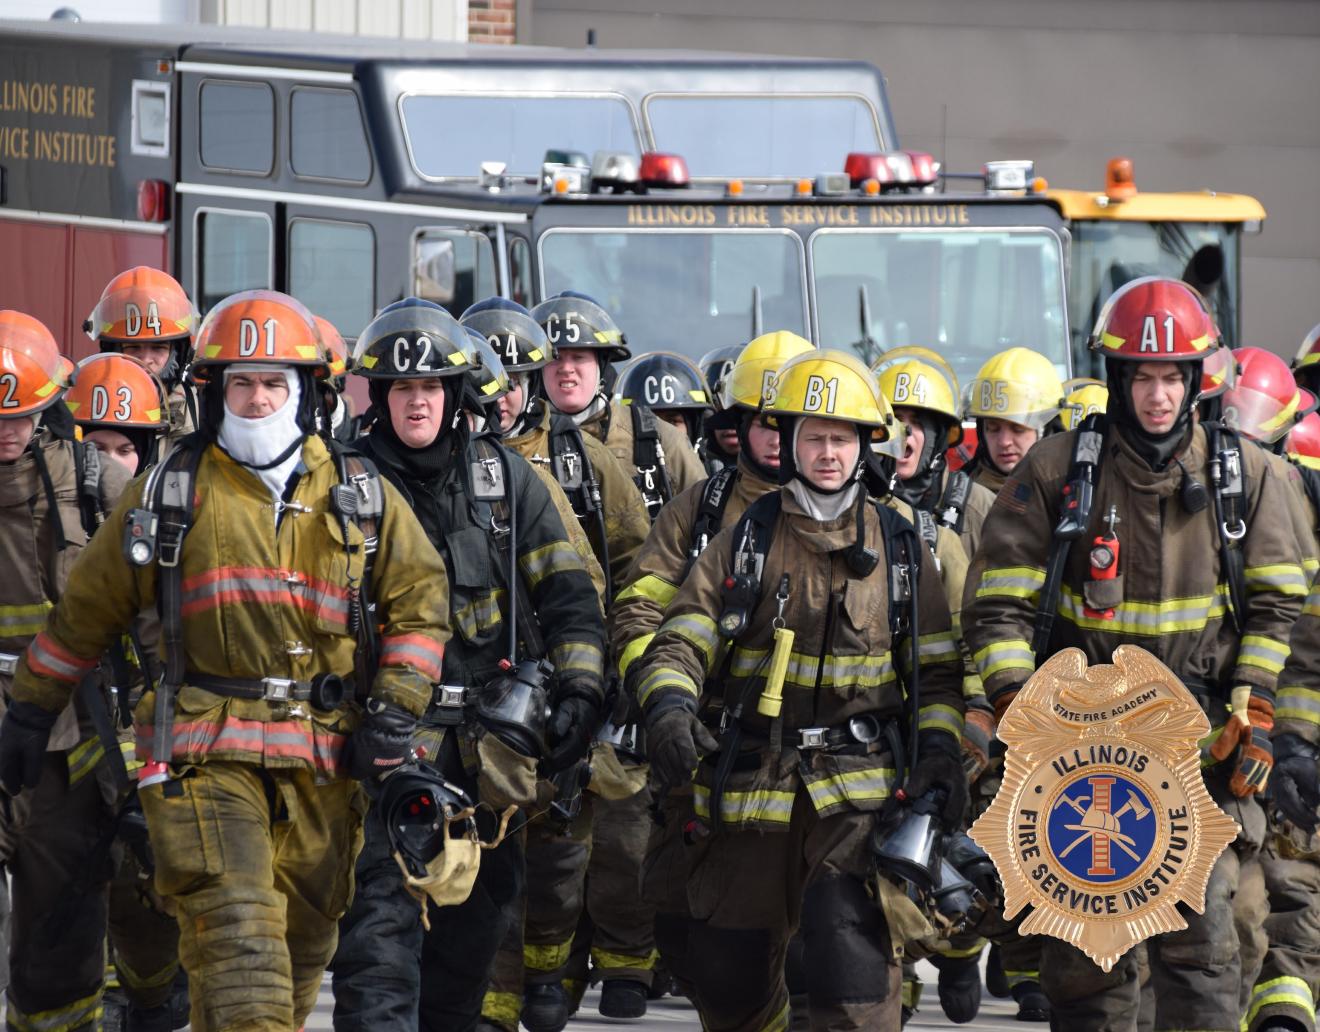

### **FIRE ACADEMY**

IFSI serves as the State Fire Academy. The seven-week Basic Firefighter / NFPA Firefighter I Academy gives new firefighters the practical and cognitive training needed to operate safely and effectively on the fireground. The IFSI Fire Academy focuses on an intense hands-on approach to firefighting, which promotes both skill competency and an understanding of the fireground.