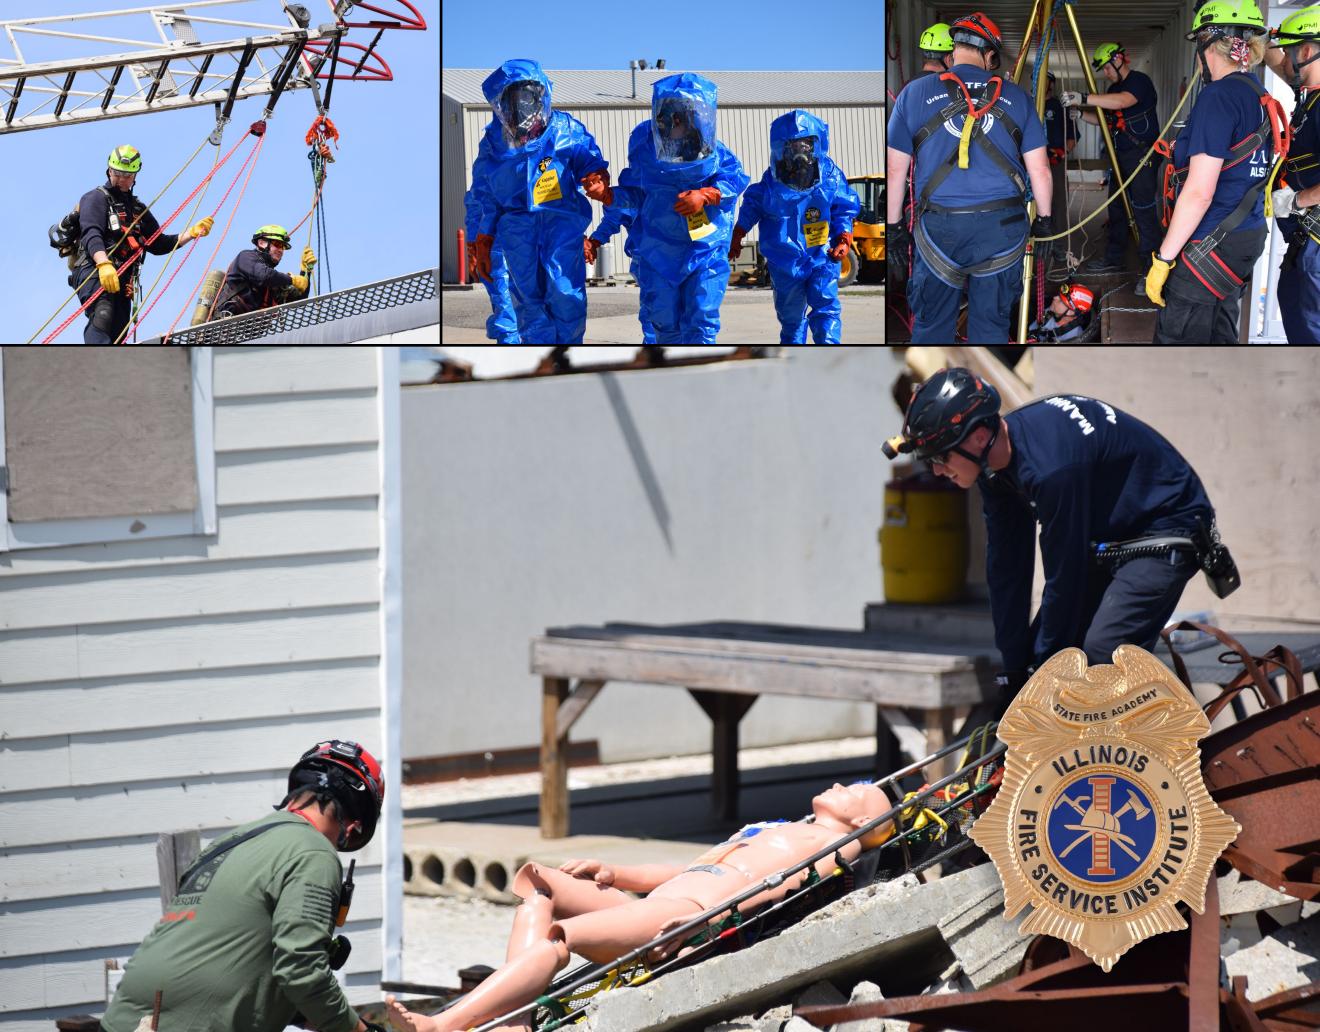

### SPECIAL OPERATIONS TRAINING PROGRAM

The IFSI Special Operations Training Program (SOTP) delivers technical rescue and hazardous material training to first responders. Courses offer an elite and immersive training experience that challenge even the most experienced students. IFSI SOTP is recognized as a global leader in technical rescue and hazardous material training.

### SPECIALIZED TRAINING AND EDUCATION

IFSI delivers customized training and education throughout the country and world. Our elite instructional staff serve as subject matter experts for the development and execution of top-quality contract programming. We collaborate with program participants throughout the development process in order to meet and exceed all training objectives.