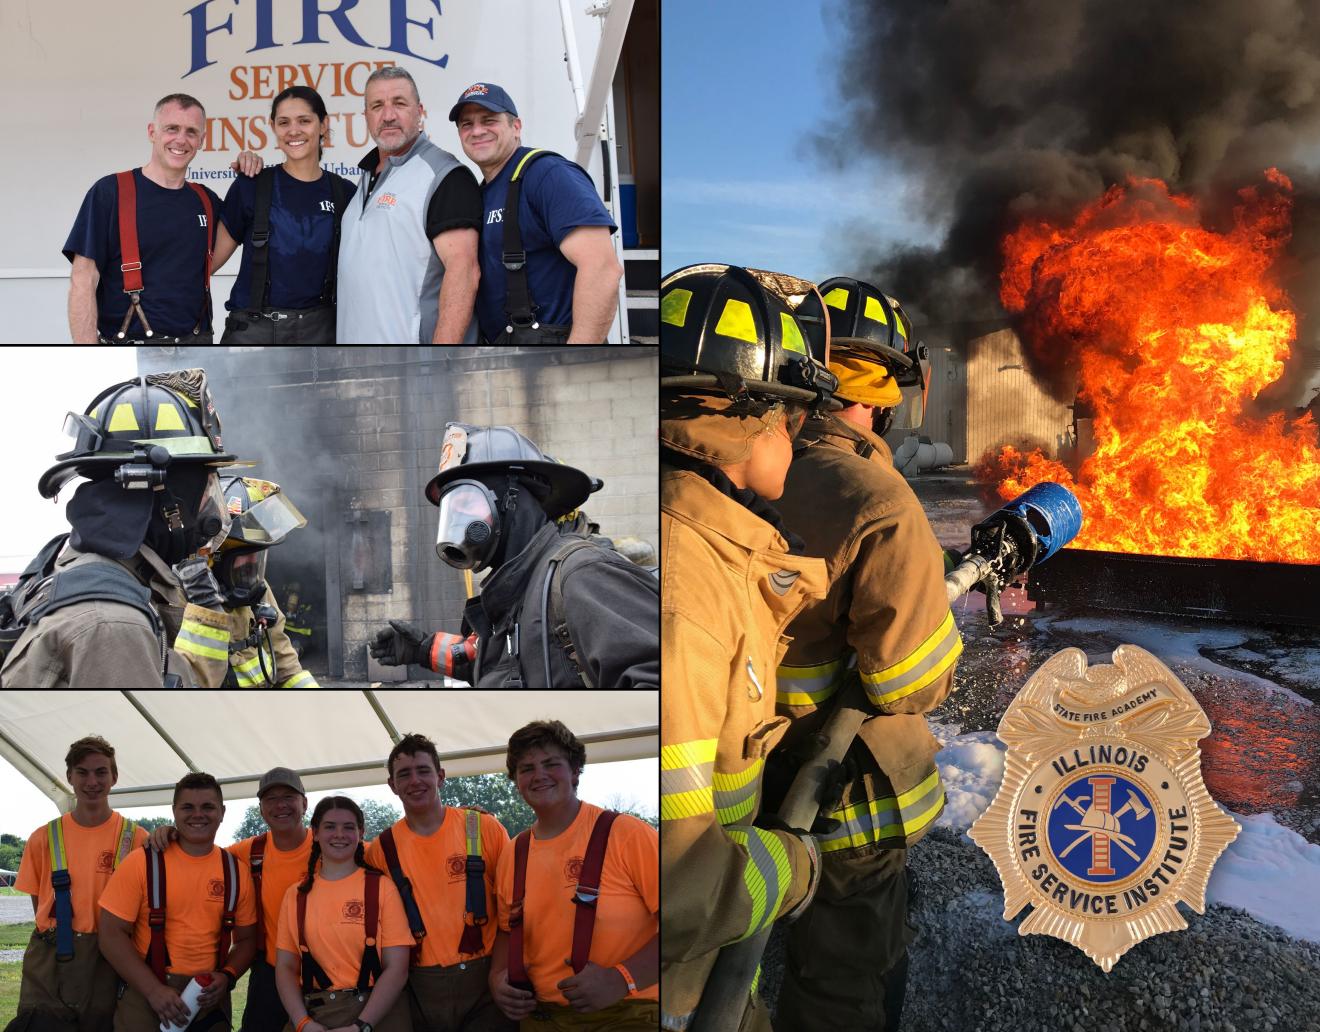

### **FIRE ACADEMY**

IFSI serves as the State Fire Academy. The seven-week Basic Firefighter / NFPA Firefighter I Academy gives new firefighters the practical and cognitive training needed to operate safely and effectively on the fireground. The IFSI Fire Academy focuses on an intense hands-on approach to firefighting, which promotes both skill competency and an understanding of the fireground.

## **IFSI RESEARCH**

The Illinois Fire Service Institute is a leader in life safety research. The Institute focuses on action-oriented studies that have a direct impact on first responders' work, health, and safety. IFSI Research carries out projects on the Champaign training grounds, on the University of Illinois at Urbana-Champaign campus, and at partner facilities across the country.