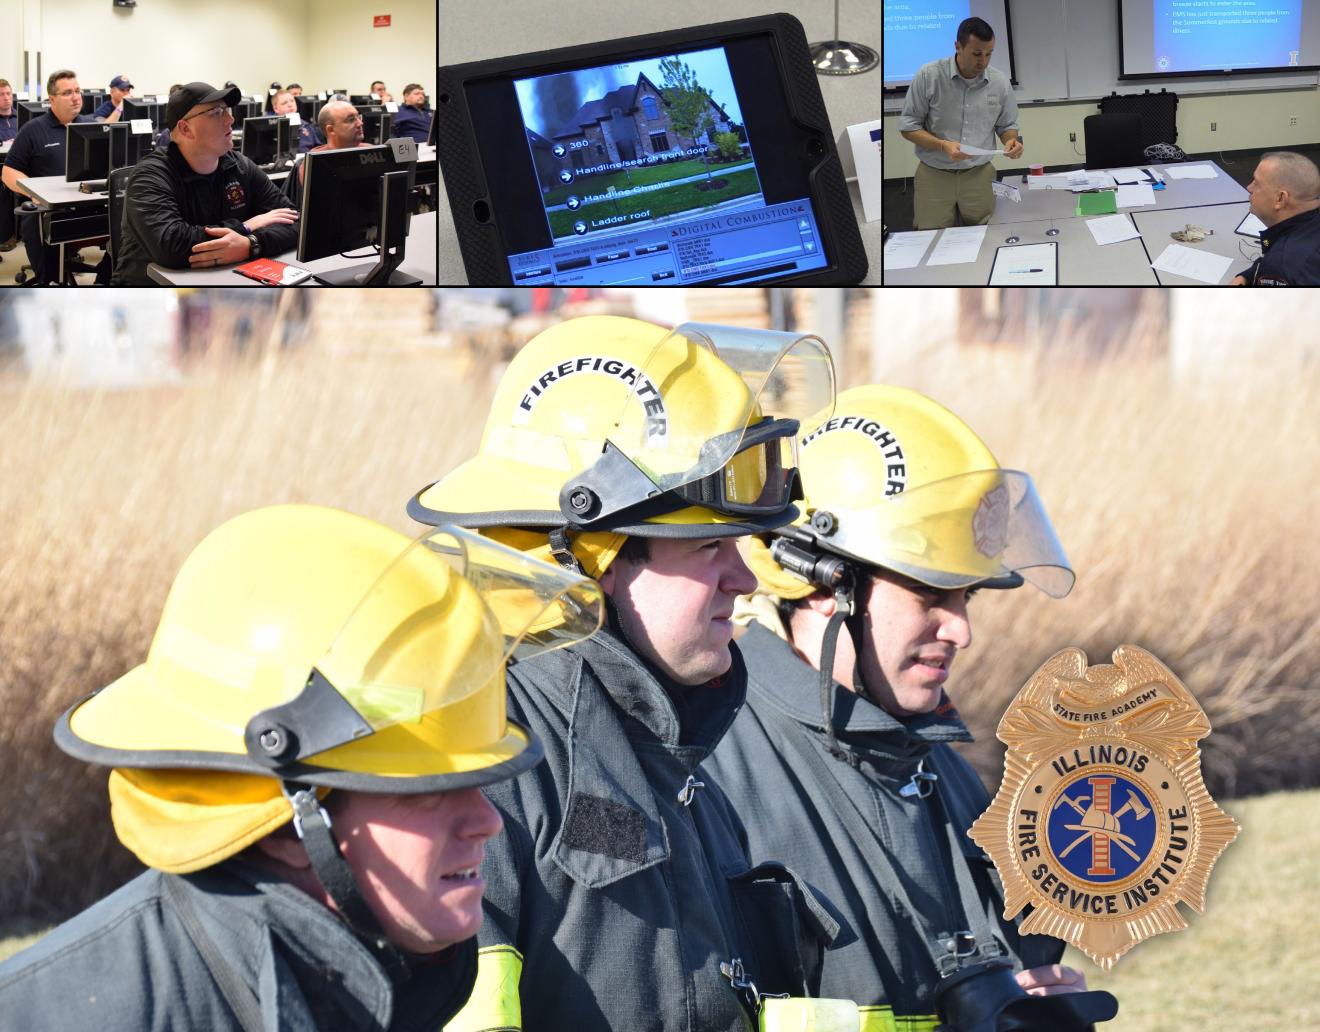

## **IFSI RESEARCH**

The Illinois Fire Service Institute is a leader in life safety research. The Institute focuses on action-oriented studies that have a direct impact on first responders' work, health, and safety. IFSI Research carries out projects on the Champaign training grounds, on the University of Illinois at Urbana-Champaign campus, and at partner facilities across the country.

### **FIRE ACADEMY**

IFSI serves as the State Fire Academy. The seven-week Basic Firefighter / NFPA Firefighter I Academy gives new firefighters the practical and cognitive training needed to operate safely and effectively on the fireground. The IFSI Fire Academy focuses on an intense hands-on approach to firefighting, which promotes both skill competency and an understanding of the fireground.