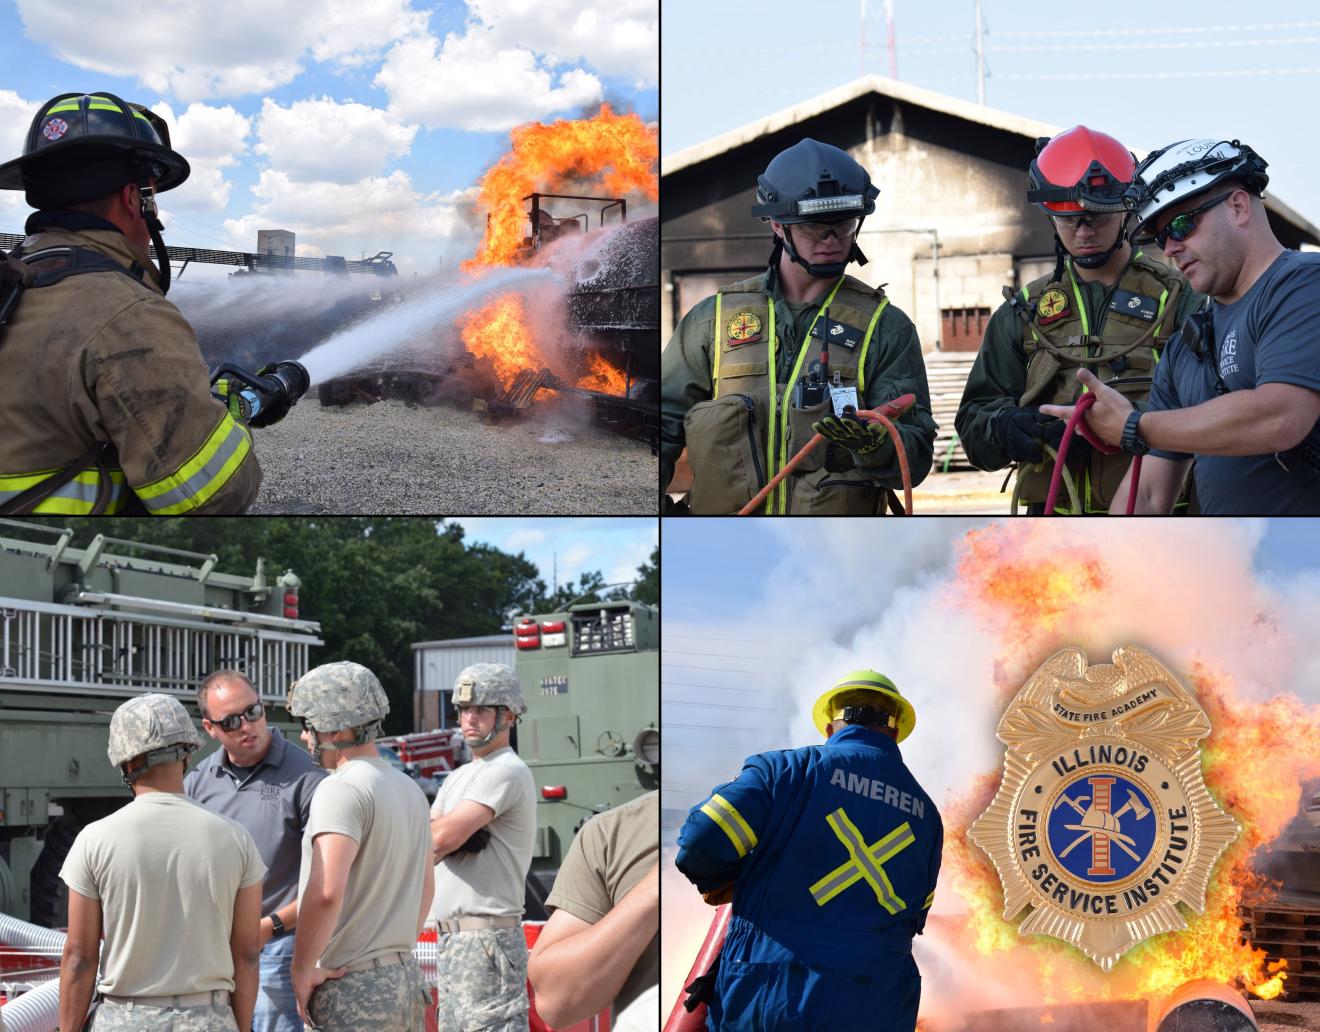

### FIREFIGHTING PROGRAM

The IFSI Firefighting Program offers realistic, hands-on training opportunities for first responders that are designed to meet the needs of all skill levels. Firefighting Program courses provide students with an immersive learning experience.

### SPECIAL OPERATIONS TRAINING PROGRAM

The IFSI Special Operations Training Program (SOTP) delivers technical rescue and hazardous material training to first responders. Courses offer an elite and immersive training experience that challenge even the most experienced students. IFSI SOTP is recognized as a global leader in technical rescue and hazardous material training.