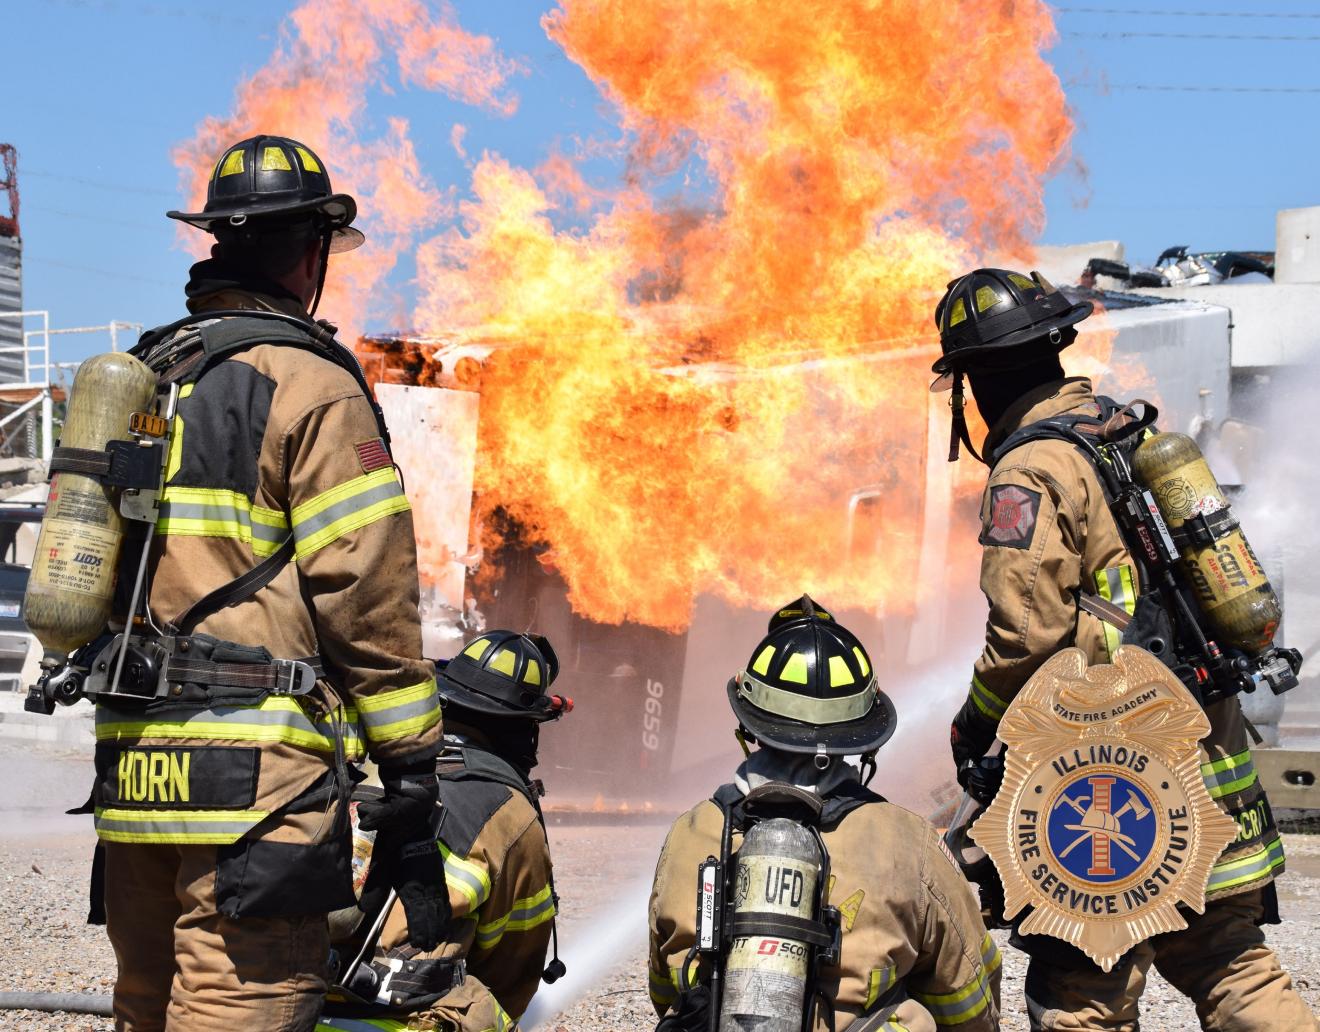

### FIREFIGHTING PROGRAM

The IFSI Firefighting Program offers realistic, hands-on training opportunities for first responders that are designed to meet the needs of all skill levels. Firefighting Program courses provide students with an immersive learning experience.

### **FIRE ACADEMY**

IFSI serves as the State Fire Academy. The seven-week Basic Firefighter / NFPA Firefighter I Academy gives new firefighters the practical and cognitive training needed to operate safely and effectively on the fireground. The IFSI Fire Academy focuses on an intense hands-on approach to firefighting, which promotes both skill competency and an understanding of the fireground.