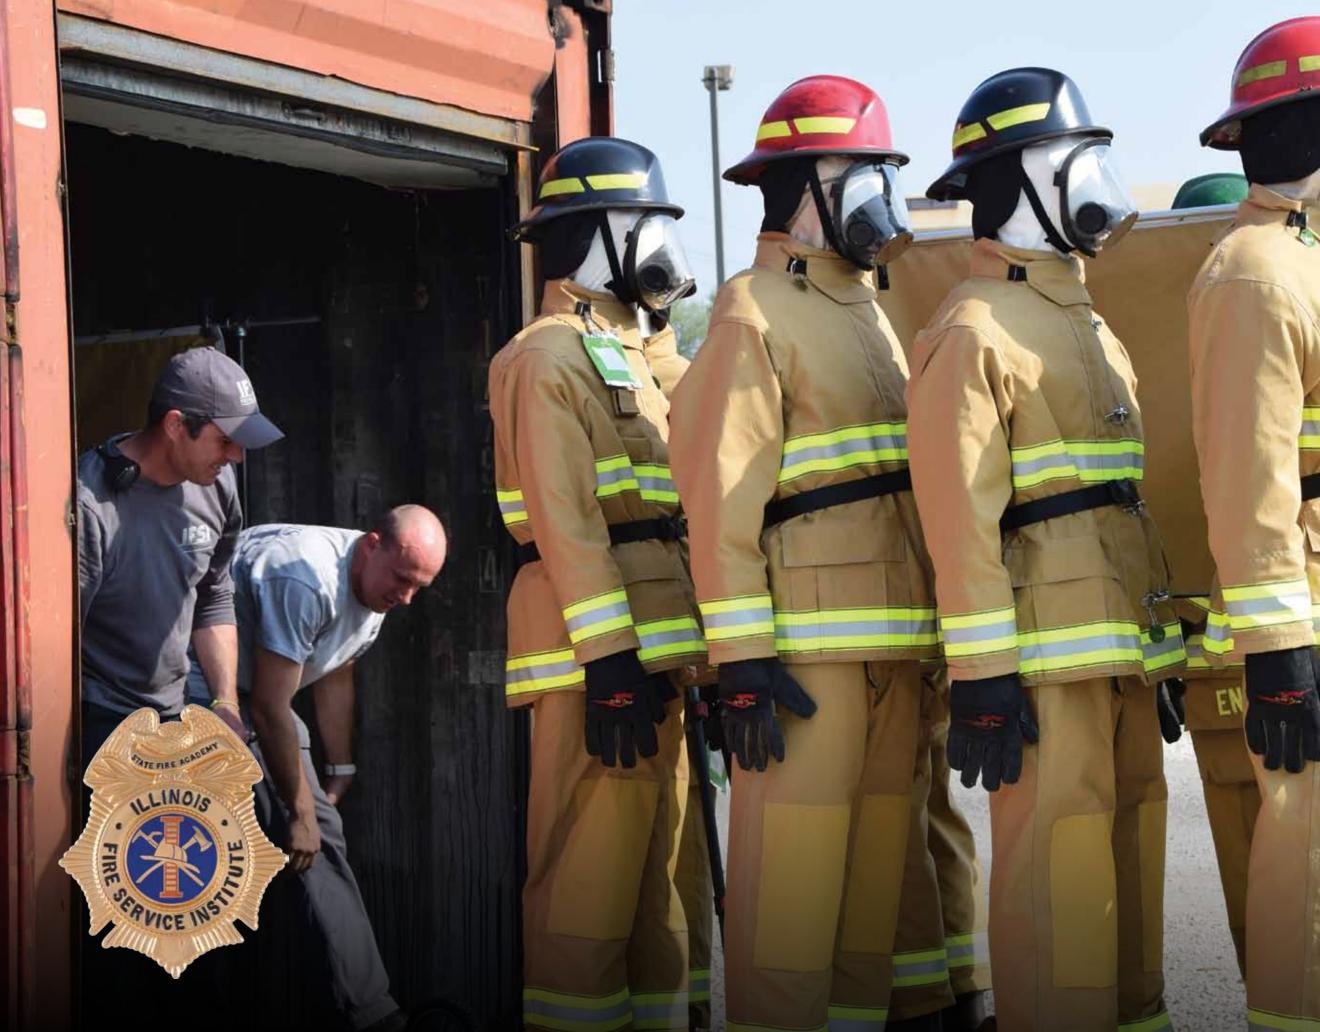

### FIRE ACADEMY

The Illinois Fire Service Institute serves as the State Fire Academy. The seven-week Basic Firefighter / NFPA Firefighter I Academy gives new firefighters the practical and cognitive training needed to operate safely and effectively on the fireground. The IFSI Fire Academy exceeds the requirements outlined by the Illinois Office of the State Fire Marshal for entry-level firefighter training. Academy focuses on an intense hands-on approach to firefighting, which promotes both skill competency and an understanding of the fireground.

### SPECIAL EVENTS

FIRE COLLEGE, WINTER FIRE SCHOOL AND EXPLORER CADET FIRE SCHOOL

IFSI offers affordable, hands-on training experiences throughout the year. Each year, special event programs like Winter Fire School, Fire College and Explorer-Cadet Training School bring over 1,000 students to the Champaign training grounds.