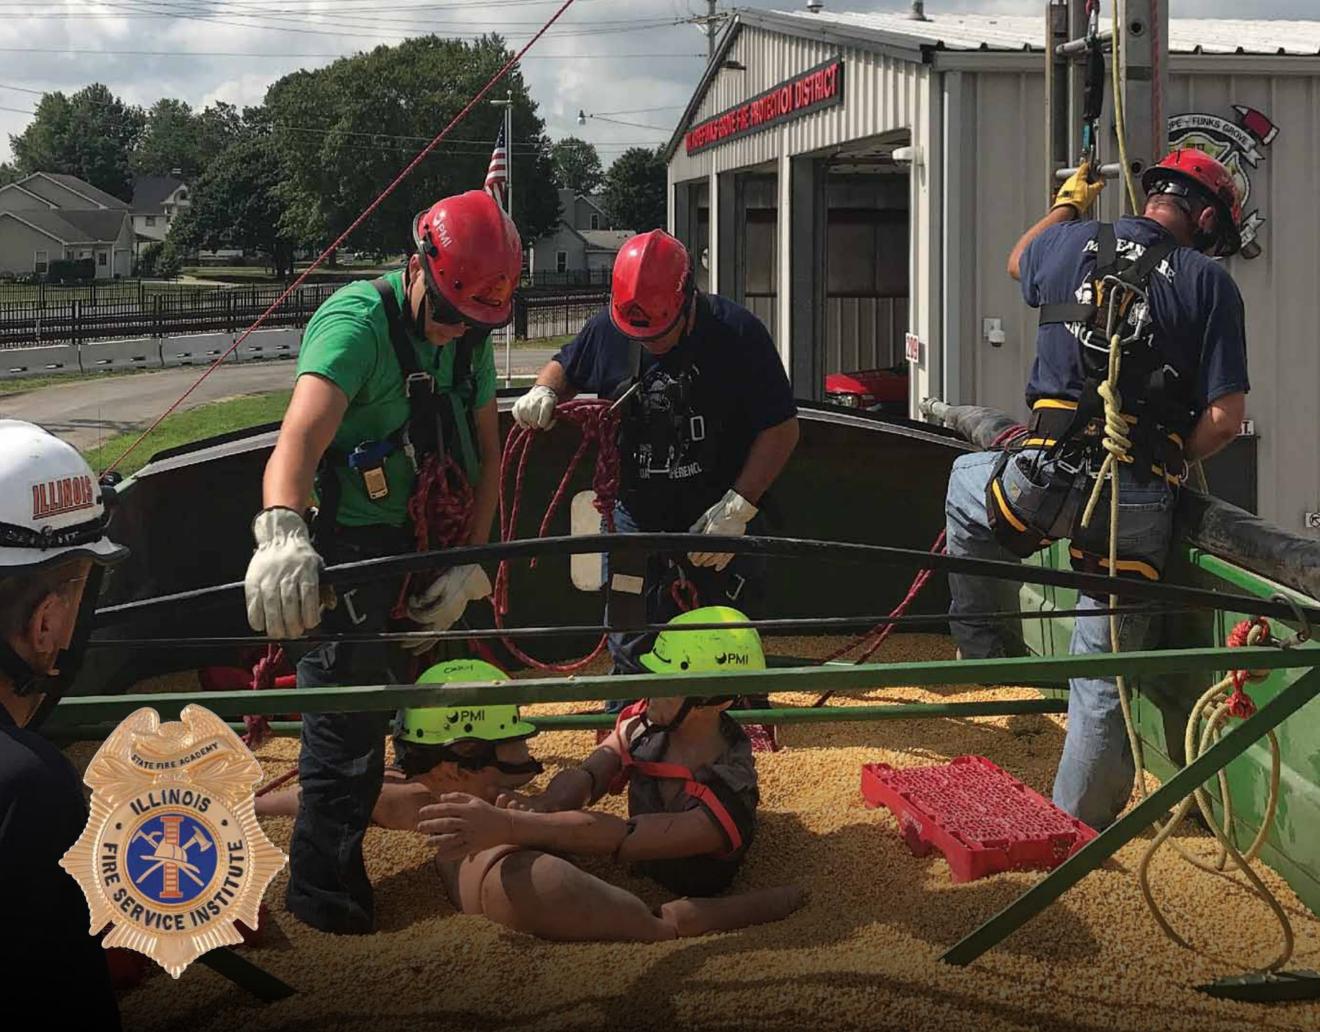

# SPECIAL OPERATIONS TRAINING PROGRAMS

The Illinois Fire Service Institute Special Operations Training Program (SOTP) delivers technical rescue training to first responders. Courses offer immersive training experiences that challenge even the most experienced students.

# SPECIAL OPERATIONS TRAINING PROGRAMS

The IFSI Special Operations Training Program encompasses technical rescue training in the areas of Trench Rescue, Structural Collapse, Hazardous Materials, Confined Space, and Rope Rescue Operations.