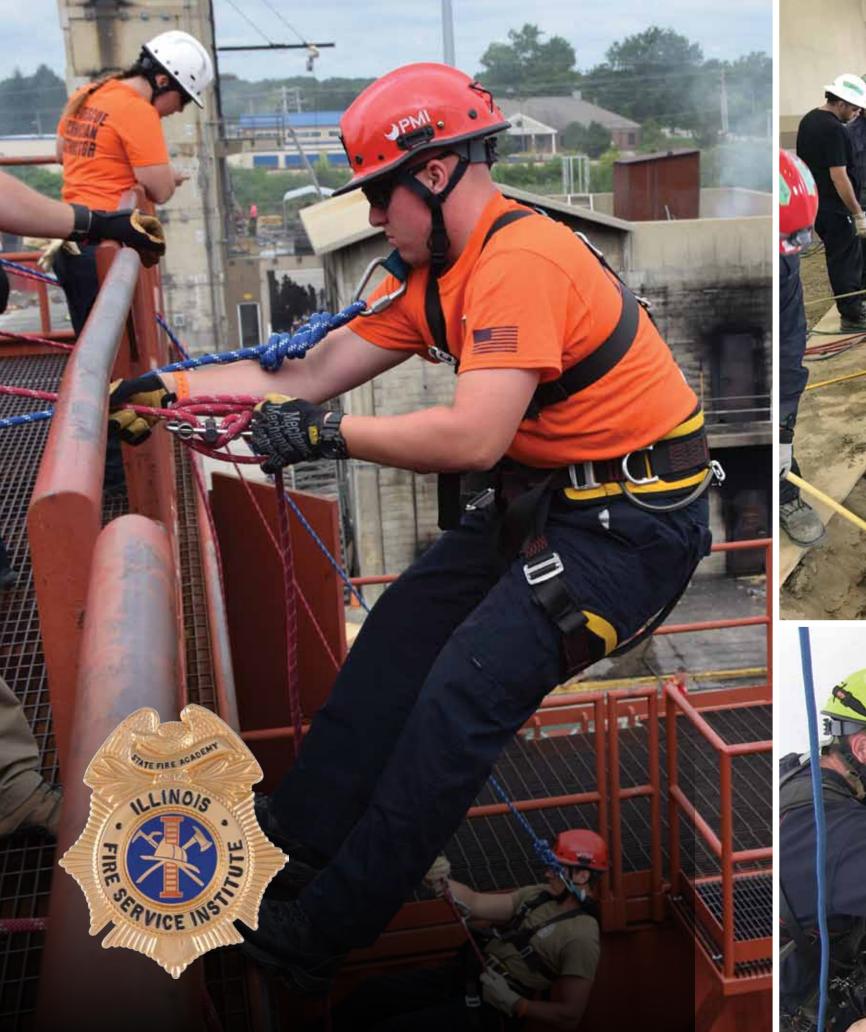

# SPECIAL OPERATIONS TRAINING PROGRAMS

The Illinois Fire Service Institute Special Operations Training Program (SOTP) delivers technical rescue training to first responders. Courses offer immersive training experiences that challenge even the most experienced students.

# SPECIAL OPERATIONS TRAINING PROGRAMS

The IFSI Special Operations Training Program encompasses technical rescue training in the areas of Trench Rescue, Structural Collapse, Hazardous Materials, Confined Space, and Rope Rescue Operations.