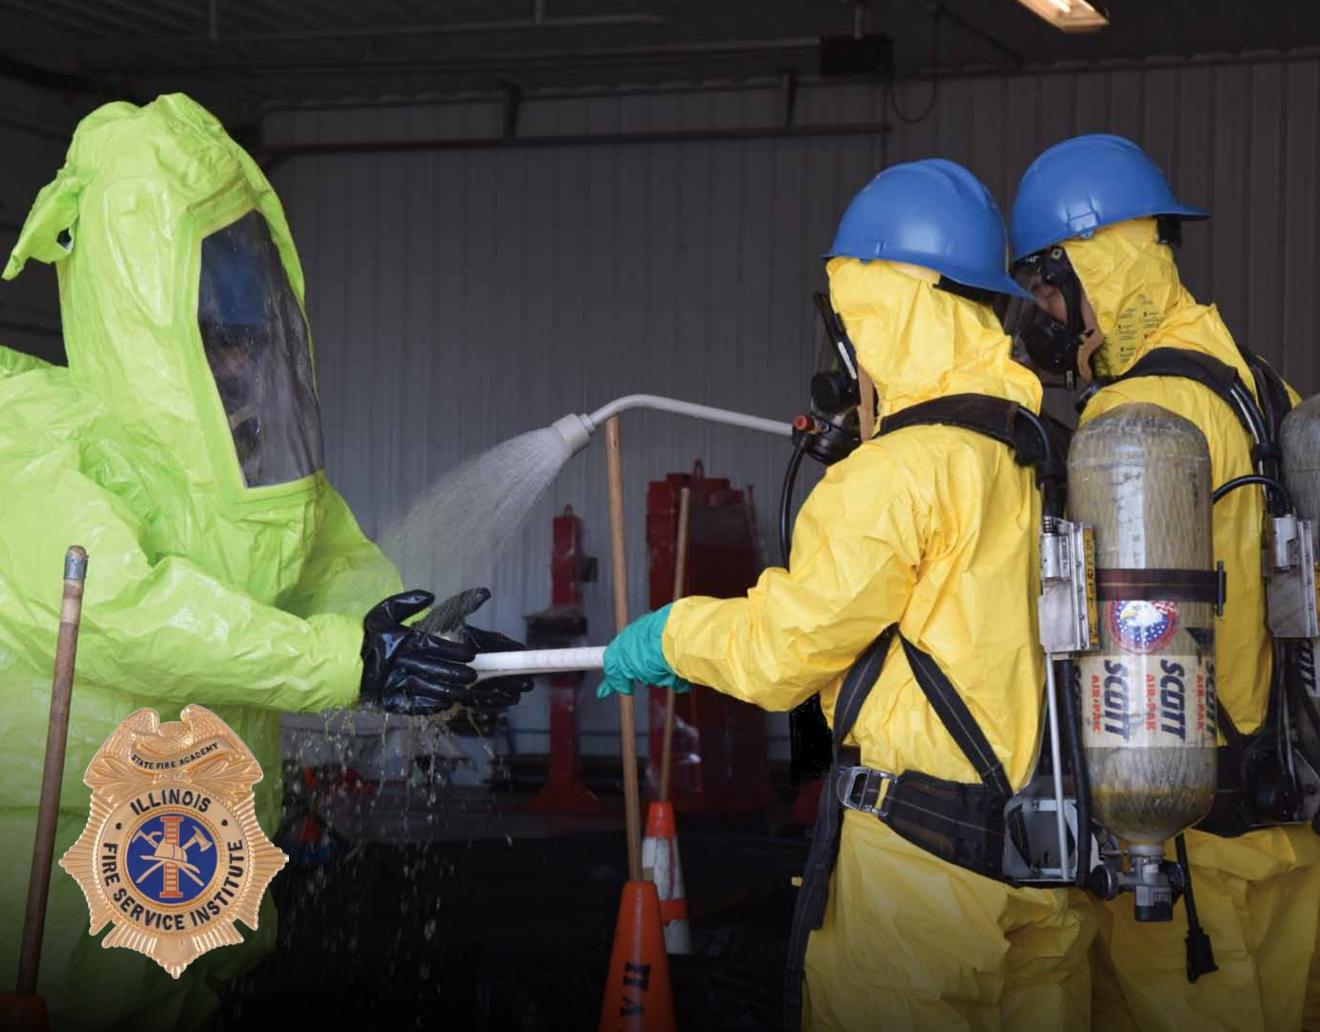

# SPECIAL OPERATIONS TRAINING PROGRAMS

The Illinois Fire Service Institute Special Operations Training Program (SOTP) delivers technical rescue training to first responders. Courses offer immersive training experiences that challenge even the most experienced students.

# SPECIAL OPERATIONS TRAINING PROGRAMS

The IFSI Special Operations Training Program encompasses technical rescue training in the areas of Trench Rescue, Structural Collapse, Hazardous Materials, Confined Space, and Rope Rescue Operations.