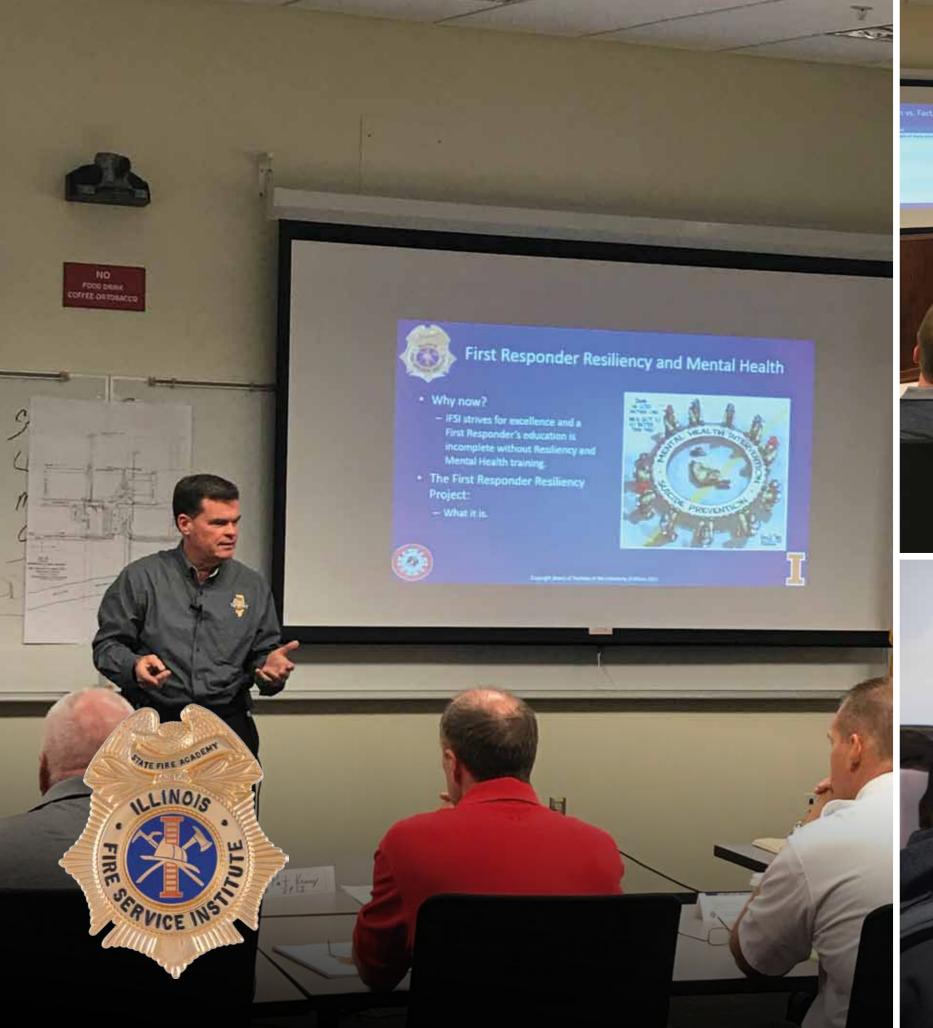

### FIRST RESPONDER RESILIENCY

As a national leader in training and education, IFSI recognizes the importance of physical and mental well-being of first responders. In August 2017, IFSI launched the First Responder Resiliency Program with the intention of promoting awareness on the challenges that first responders face in the high stress profession. First Responder Resiliency content is delivered in all IFSI courses and adapted according to course duration.

VISIT THE IFSI WEBSITE FOR MORE INFORMATION ON THE FIRST RESPONDER RESILIENCY PROGRAM