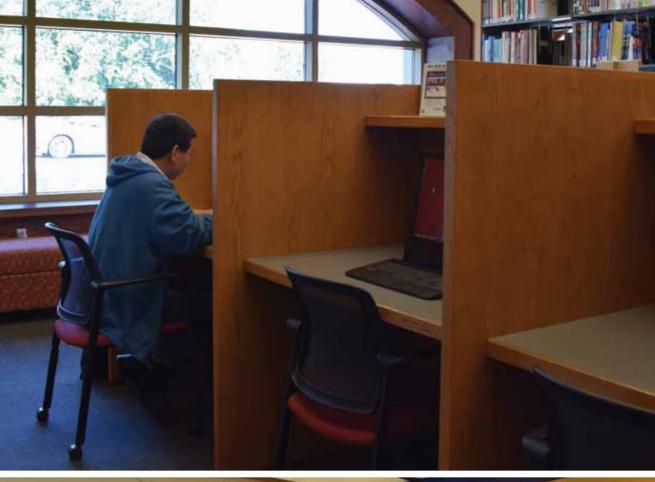

### TECHNOLOGY BASED LEARNING

IFSI online courses provide training opportunities for first responders who need flexible scheduling options. Students complete training through online, virtual platforms with the support of a dedicated distance learning team. Select blended online courses require attendance for practical sessions at the Champaign training grounds, regional training centers or local departments.