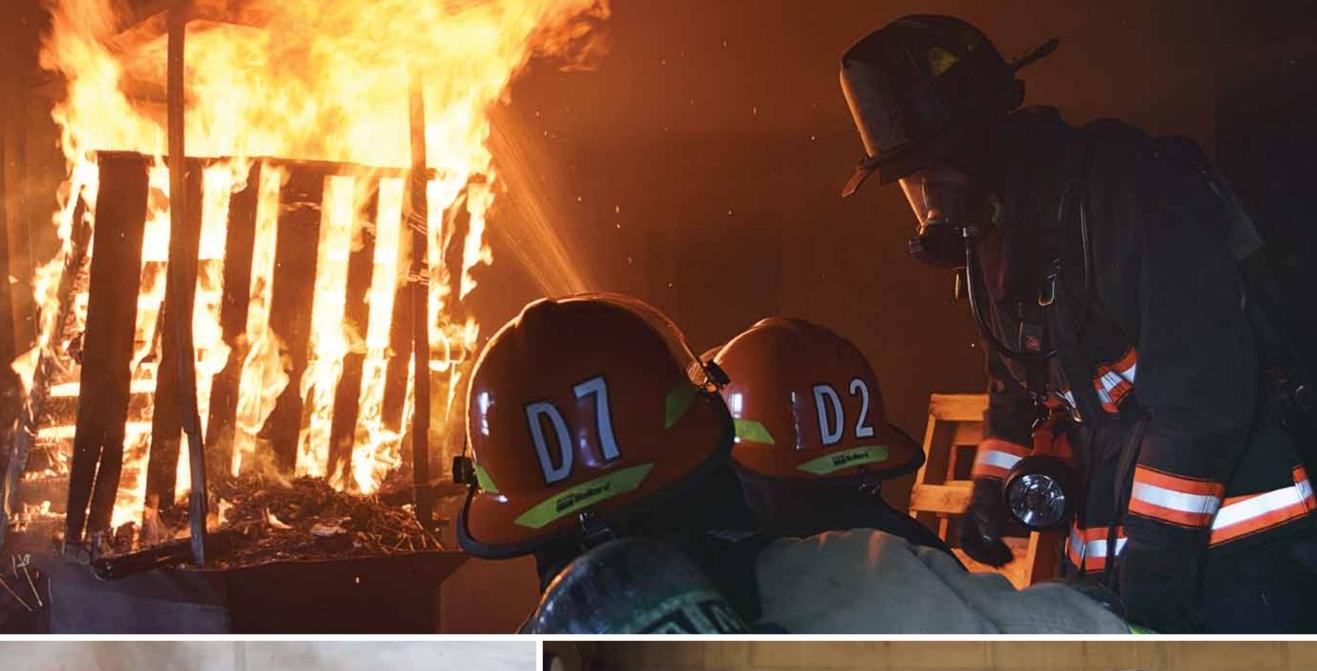

# SPECIAL OPERATIONS TRAINING PROGRAMS

The Illinois Fire Service Institute Special Operations Training Program (SOTP) delivers technical rescue training to first responders. Courses offer immersive training experiences that challenge even the most experienced students.

# SPECIAL OPERATIONS TRAINING PROGRAMS

The IFSI Special Operations Training Program encompasses technical rescue training in the areas of Trench Rescue, Structural Collapse, Hazardous Materials, Confined Space, and Rope Rescue Operations.