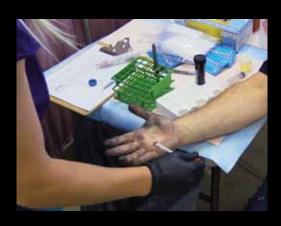

# SPECIAL OPERATIONS TRAINING PROGRAMS

The Illinois Fire Service Institute Special Operations Training Program (SOTP) delivers technical rescue training to first responders. Courses offer immersive training experiences that challenge even the most experienced students.