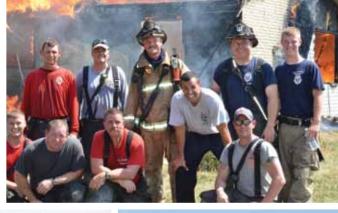

# FIREFIGHTING PROGRAM

The Illinois Fire Service Institute Firefighting Program offers realistic, hands-on training opportunities for first responders. Courses provide students with an immersive learning experience.