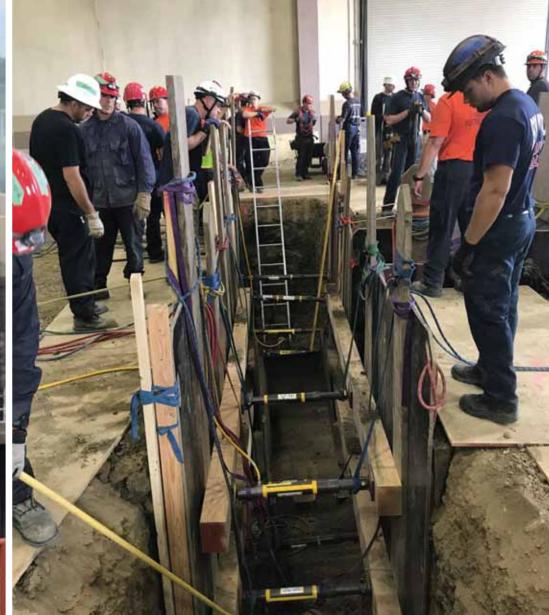

# SPECIAL OPERATIONS TRAINING PROGRAMS

The IFSI Special Operations Training Program encompasses technical rescue training in the areas of Trench Rescue, Structural Collapse, Hazardous Materials, Confined Space, and Rope Rescue Operations.