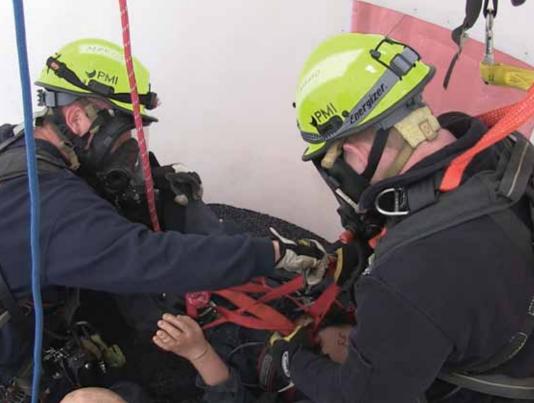

# SPECIAL OPERATIONS TRAINING PROGRAMS

The Illinois Fire Service Institute Special Operations Training Program (SOTP) delivers technical rescue training to first responders. Courses offer immersive training experiences that challenge even the most experienced students.

# SPECIAL OPERATIONS TRAINING PROGRAMS

The IFSI Special Operations Training Program encompasses technical rescue training in the areas of Trench Rescue, Structural Collapse, Hazardous Materials, Confined Space, and Rope Rescue Operations.