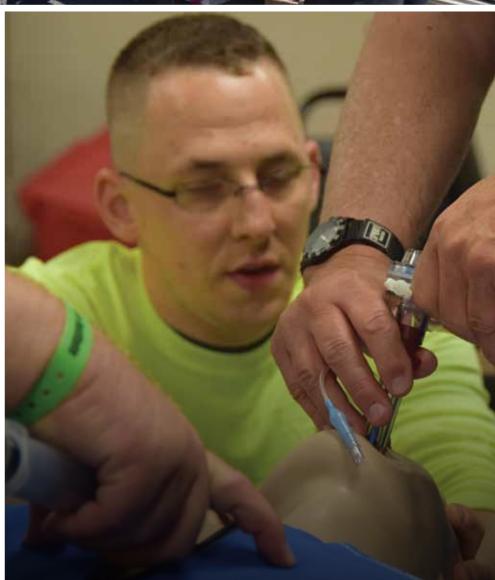

# FIREFIGHTING PROGRAM

The Illinois Fire Service Institute Firefighting Program offers realistic, hands-on training opportunities for first responders. Courses provide students with an immersive learning experience.

### FIRE ACADEMY

The Illinois Fire Service Institute serves as the State Fire Academy. The seven-week Basic Firefighter / NFPA Firefighter I Academy gives new firefighters the practical and cognitive training needed to operate safely and effectively on the fireground. The IFSI Fire Academy exceeds the requirements outlined by the Illinois Office of the State Fire Marshal for entry-level firefighter training. Academy focuses on an intense hands-on approach to firefighting, which promotes both skill competency and an understanding of the fireground.