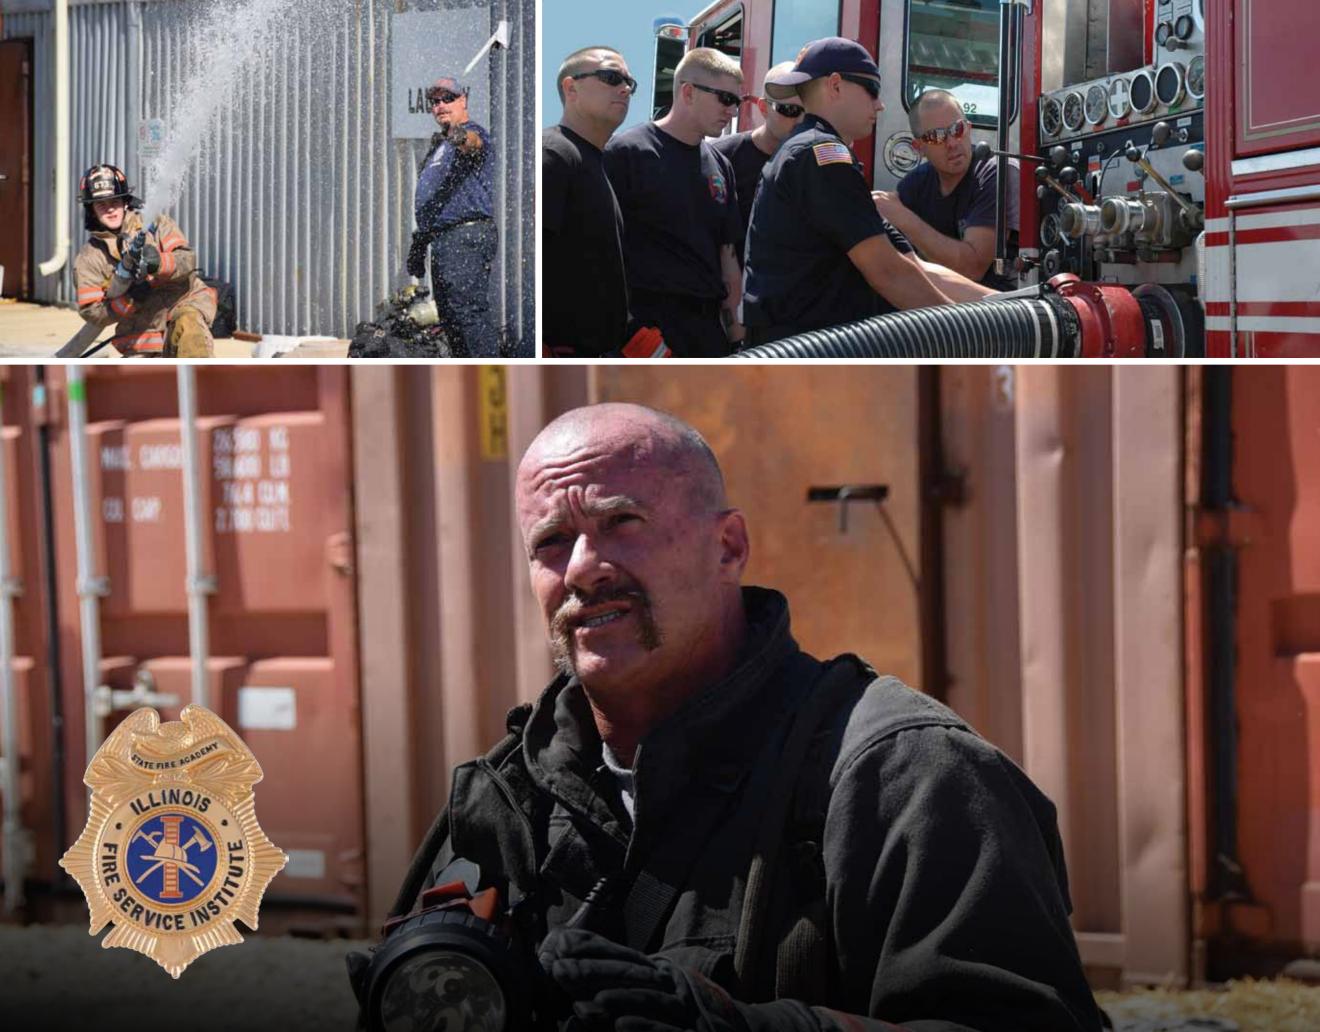

# FIREFIGHTING PROGRAM

The Illinois Fire Service Institute Firefighting Program offers realistic, hands-on training opportunities for first responders. Courses provide students with an immersive learning experience.

# CORNERSTONE PROGRAM

The Cornerstone Program delivers fundamental training to local fire departments, MABAS Divisions and Mutual Aid Associations throughout the state. Training is coordinated through seven IFSI Regional Representatives. Courses are funded through the Illinois Office of the State Fire Marshal and are available at no cost to students or fire departments.

### FIRE ACADEMY

The Illinois Fire Service Institute serves as the State Fire Academy. The seven-week Basic Firefighter / NFPA Firefighter I Academy gives new firefighters the practical and cognitive training needed to operate safely and effectively on the fireground. The IFSI Fire Academy exceeds the requirements outlined by the Illinois Office of the State Fire Marshal for entry-level firefighter training. Academy focuses on an intense hands-on approach to firefighting, which promotes both skill competency and an understanding of the fireground.